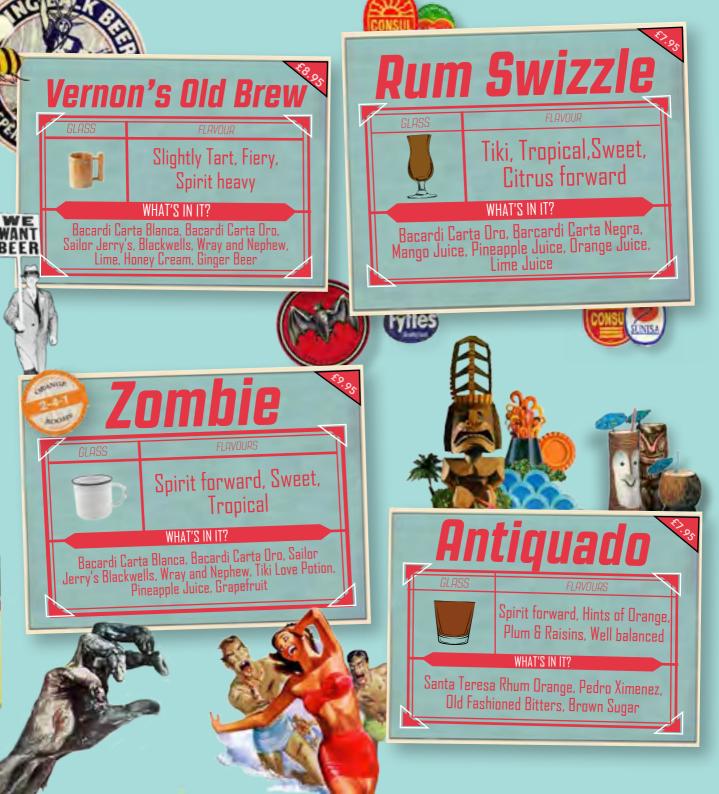

#### £7 to £10

For any drinks off the menu just ask a bartender, we're happy to make you anything you want, as long as we have the ingredients.

onne

#### 2-4-1

The Eagle-eyed cocktail sippers among you may have noticed this funky little symbol throughout the menu. Any of the drinks that have this symbol are available 2-4-1 every day between 5pm-9pm! If you have one of our legendary loyalty cards, you can get these delicious beverages at 2-4-1 all the way through to 11pm!