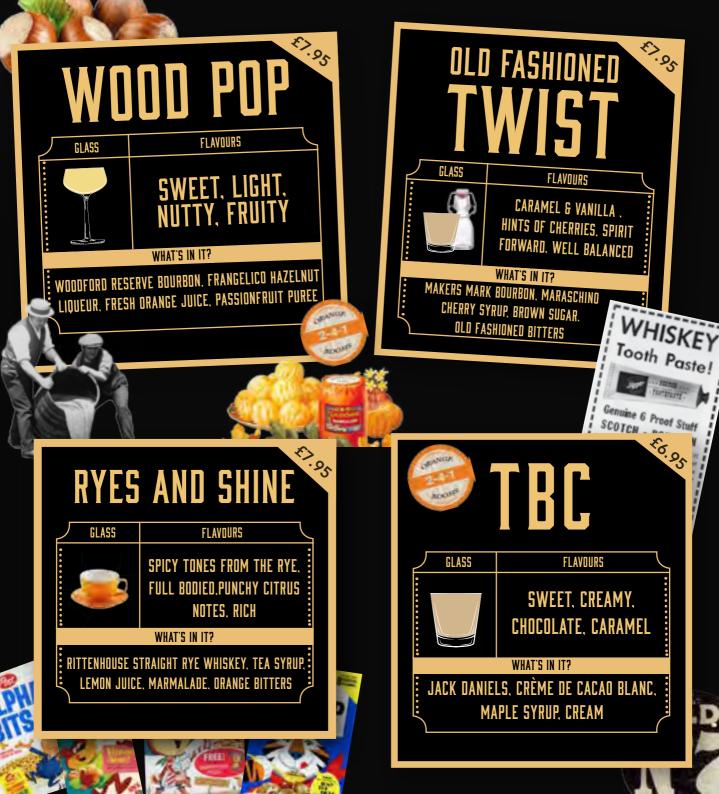

#### £7 to £10

For any drinks off the menu just ask a bartender, we're happy to make you anything you want, as long as we have the ingredients.

onne

#### 2-4-1

The Eagle-eyed cocktail sippers among you may have noticed this funky little symbol throughout the menu. Any of the drinks that have this symbol are available 2-4-1 every day between 5pm-9pm! If you have one of our legendary loyalty cards, you can get these delicious beverages at 2-4-1 all the way through to 11pm!