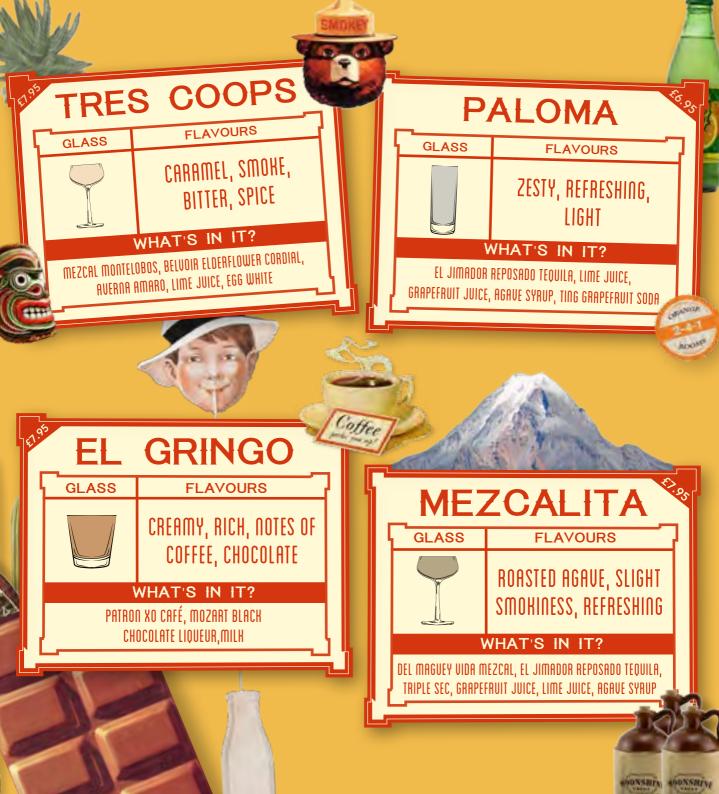

ughout the menu. Any of the drinks that have this symbol are available 2-4-1 every day between 5pm-9pm! If you have one of our legendary loyalty cards, you can get these delicious beverages at 2-4-1 all the way through to 11pm!



# PORNSTAR MARTINI **GLASS**



**FLAVOURS** 

£8.95

#### WHATS IN IT?

**ABSOLUT VANILLA, PASSOA, PASSION FRUIT JUICE, PASSION** FRUIT PUREE, LIME JUICE, PROSECCO ON THE SIDE ORANGE

ROOMS



# GARDEN MARTINI

GIN

FLAVOURS



*REFRESHING, VEGETALE, FRESH* 

#### WHATS IN IT?

Twisted Nose Watercress Gin, Rose Syrup, Cucumber, Apple Juice, Lime Juice











## **TEQUILA / MEZCAL**

# SPRING FLING

### GLASS

ORANGE



PERFUMED, ELDEFLOWER, FLORAL

#### WHAT'S IN IT?

EL JIMADOR REPOSADO TEQUILA, CREME DE VIOLETTE,ST GERMAIN ELDERFLOWER LIQUEUR, LIME JUICE





ΠKΑ

GLASS

#### FLAVOURS



FRUITY, DEEP FLAVOURS, FIERY

# WHAT'S IN IT?

Eristoff, Eristoff Black, Blackberries, Lime Juice, Ginger Beer









| BEERS                                                            |                         | CIDER                                                                                                              |                |
|------------------------------------------------------------------|-------------------------|--------------------------------------------------------------------------------------------------------------------|----------------|
| DRAUGHT:<br>Carlsberg 3.8%                                       | £3.90                   | Somersby Cider 4.5%<br>Somersby Strawberry<br>and Rhubarb Cider 4.0%