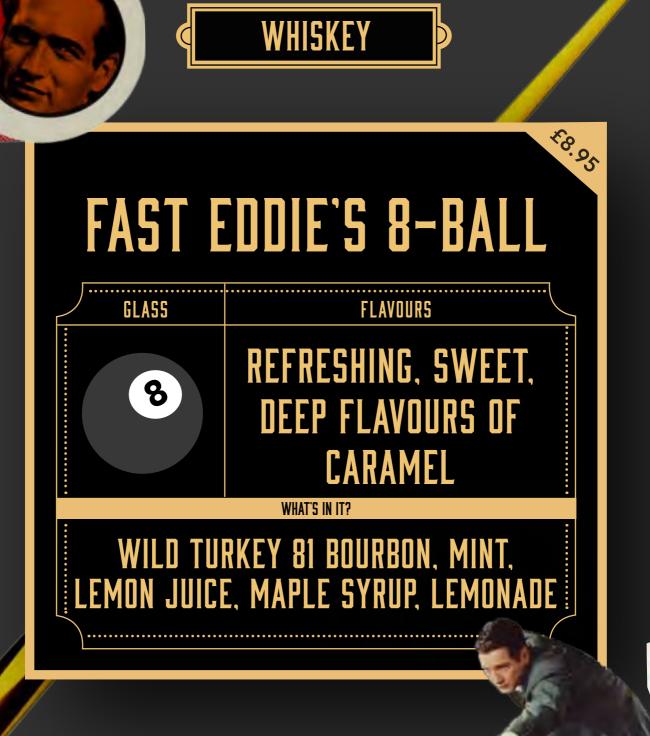

#### £7 to £10

For any drinks off the menu just ask a bartender, we're happy to make you anything you want, as long as we have the ingredients.

onne

#### 2-4-1

The Eagle-eyed cocktail sippers among you may have noticed this funky little symbol throughout the menu. Any of the drinks that have this symbol are available 2-4-1 every day between 5pm-9pm! If you have one of our legendary loyalty cards, you can get these delicious beverages at 2-4-1 all the way through to 11pm!