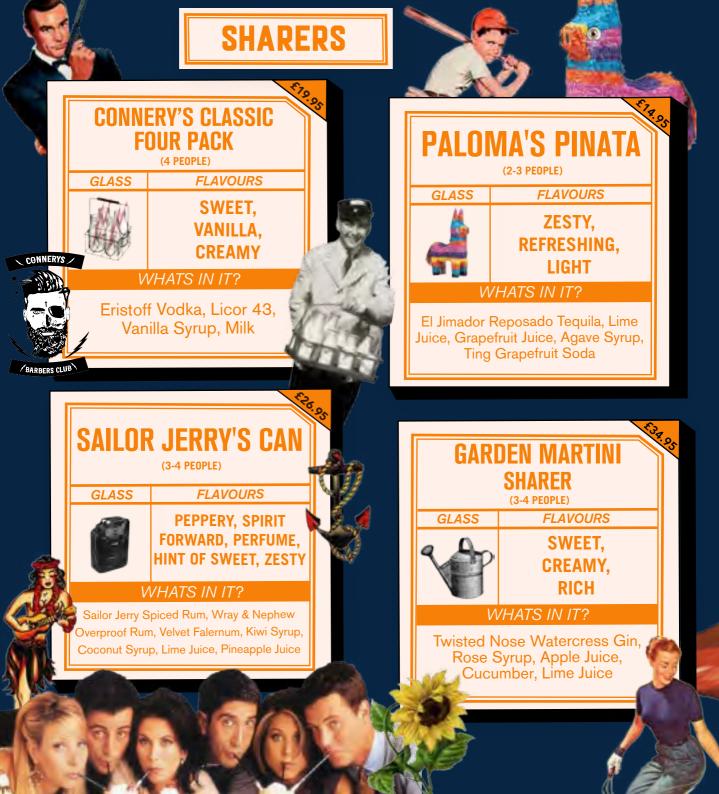

# GARDEN MARTINI

GIN

FLAVOURS

*REFRESHING, VEGETALE, FRESH* 

#### WHATS IN IT?

Twisted Nose Watercress Gin, Rose Syrup, Cucumber, Apple Juice, Lime Juice