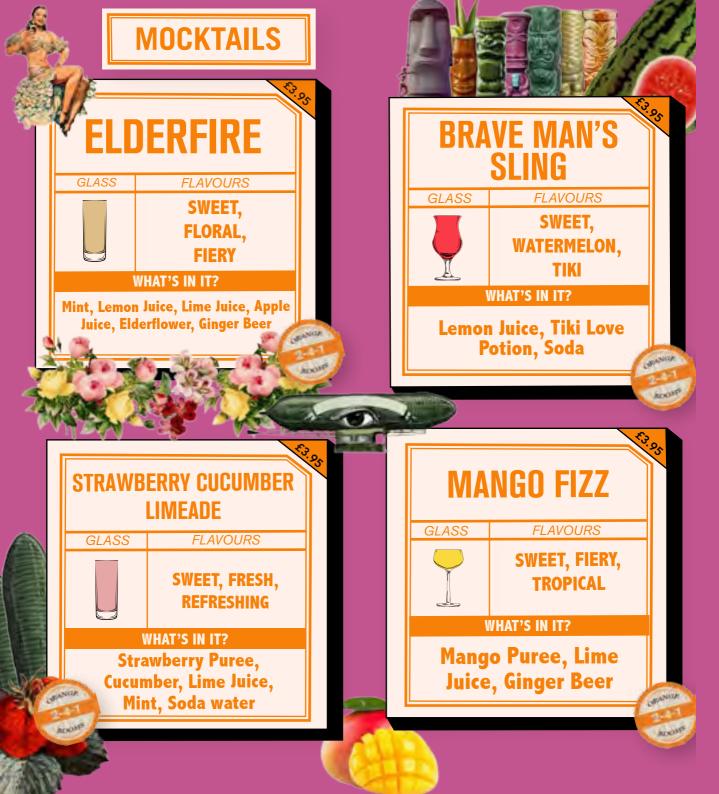

#### 2-4-1

The Eagle-eyed cocktail sippers among you may have noticed this funky little symbol throughout the menu. Any of the drinks that have this symbol are available 2-4-1 every day between 5pm-9pm! If you have one of our legendary loyalty cards, you can get these delicious beverages at 2-4-1 all the way through to 11pm!