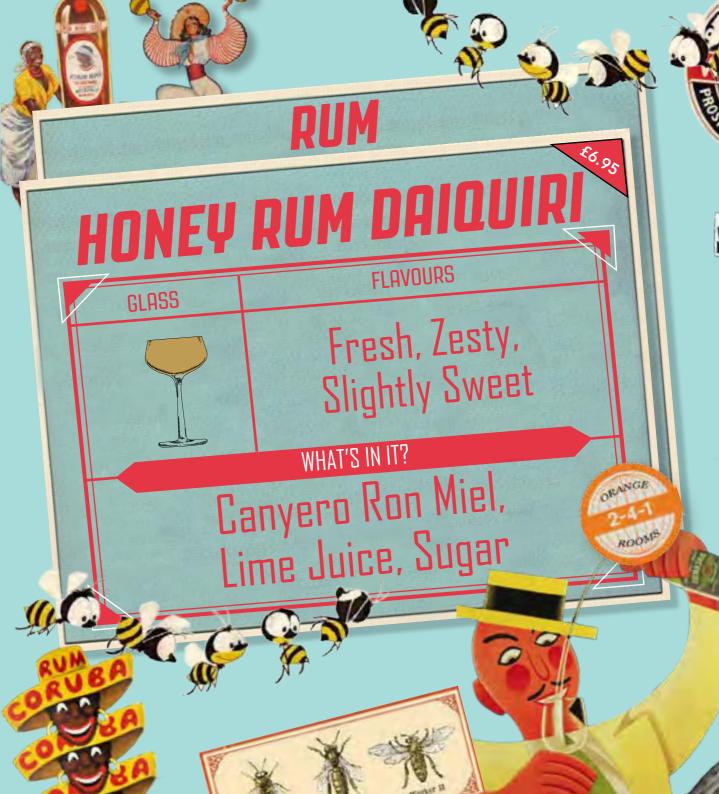

#### 2-4-1

The Eagle-eyed cocktail sippers among you may have noticed this funky little symbol throughout the menu. Any of the drinks that have this symbol are available 2-4-1 every day between 5pm-9pm! If you have one of our legendary loyalty cards, you can get these delicious beverages at 2-4-1 all the way through to 11pm!