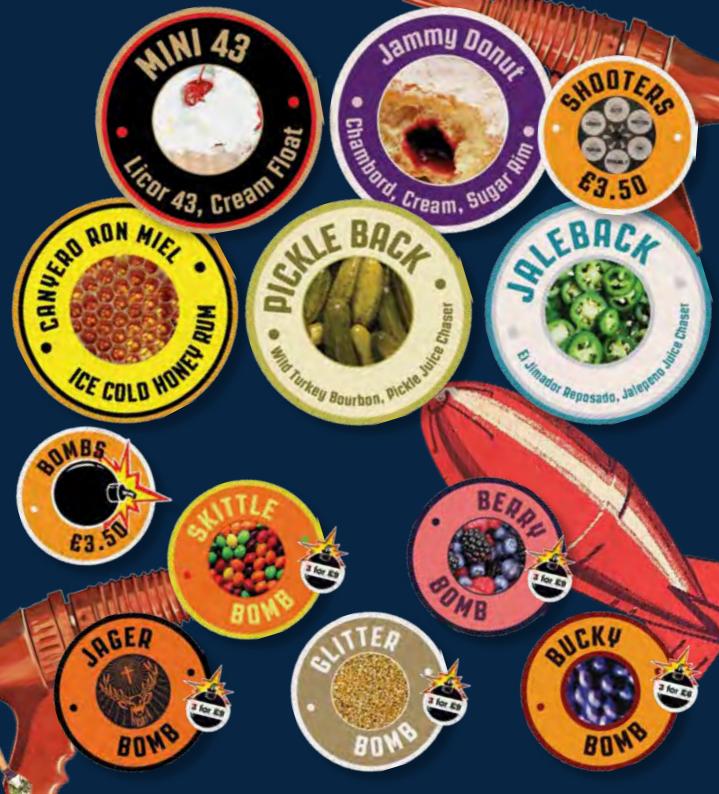

#### £7 to £10

For any drinks off the menu just ask a bartender, we're happy to make you anything you want, as long as we have the ingredients.

onne