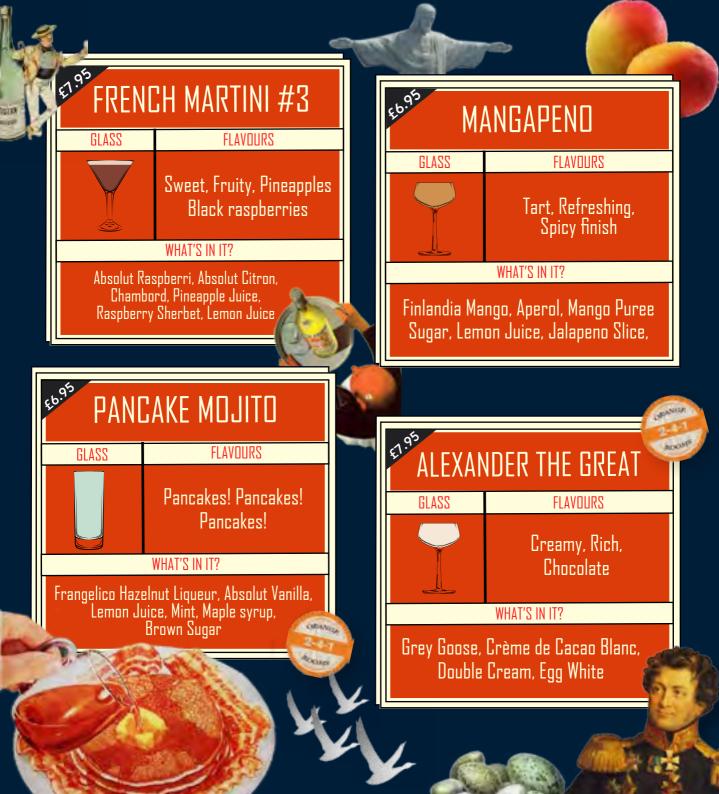

cards, you can get these delicious beverages at 2-4-1 all the way through to 11pm!



# PORNSTAR MARTINI **GLASS**



**FLAVOURS** 

£8.95

#### WHATS IN IT?

**ABSOLUT VANILLA, PASSOA, PASSION FRUIT JUICE, PASSION** FRUIT PUREE, LIME JUICE, PROSECCO ON THE SIDE ORANGE

ROOMS



# GARDEN MARTINI

GIN

FLAVOURS



*REFRESHING, VEGETALE, FRESH* 

#### WHATS IN IT?

Twisted Nose Watercress Gin, Rose Syrup, Cucumber, Apple Juice, Lime Juice











## **TEQUILA / MEZCAL**

# SPRING FLING

### GLASS

ORANGE



PERFUMED, ELDEFLOWER, FLORAL

#### WHAT'S IN IT?

EL JIMADOR REPOSADO TEQUILA, CREME DE VIOLETTE,ST GERMAIN ELDERFLOWER LIQUEUR, LIME JUICE





ΠKΑ

GLASS

#### FLAVOURS



FRUITY, DEEP FLAVOURS, FIERY

# WHAT'S IN IT?

Eristoff, Eristoff Black, Blackberries, Lime Juice, Ginger Beer









| BEERS                                                            |                         | CIDER                                                                                                              |                |
|------------------------------------------------------------------|-------------------------|--------------------------------------------------------------------------------------------------------------------|----------------|
| DRAUGHT:<br>Carlsberg 3.8%                                       | £3.90                   | Somersby Cider 4.5%<br>Somersby Strawberry<br>and Rhubarb Cider 4.0%                                               | £3.90<br>£4.60 |
| San Miguel 5.0%<br>Samuel Adams Boston Lager 4.9%                | £4.60                   | CRAFT BEER