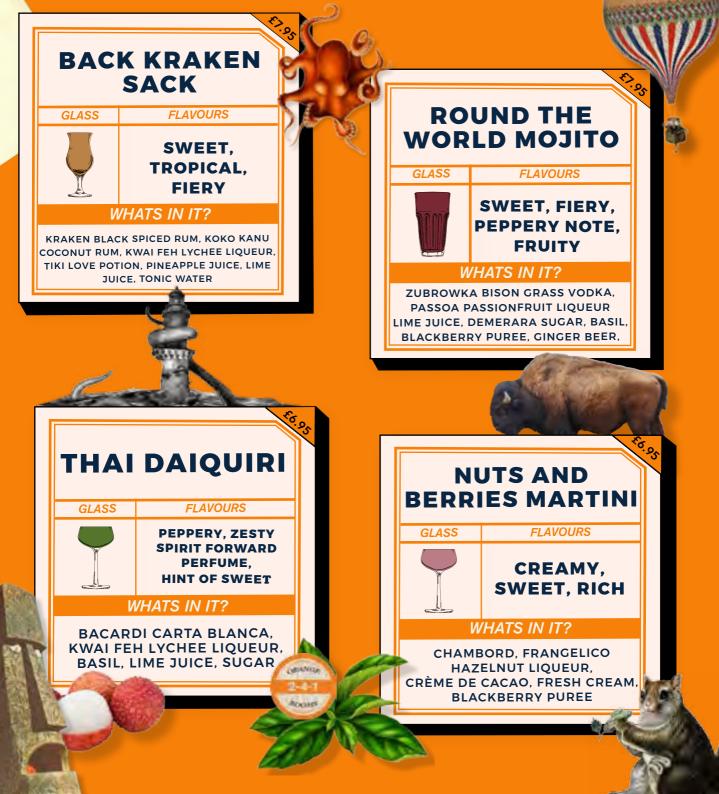

#### 2-4-1

The Eagle-eyed cocktail sippers among you may have noticed this funky little symbol throughout the menu. Any of the drinks that have this symbol are available 2-4-1 every day between 5pm-9pm! If you have one of our legendary loyalty cards, you can get these delicious beverages at 2-4-1 all the way through to 11pm!