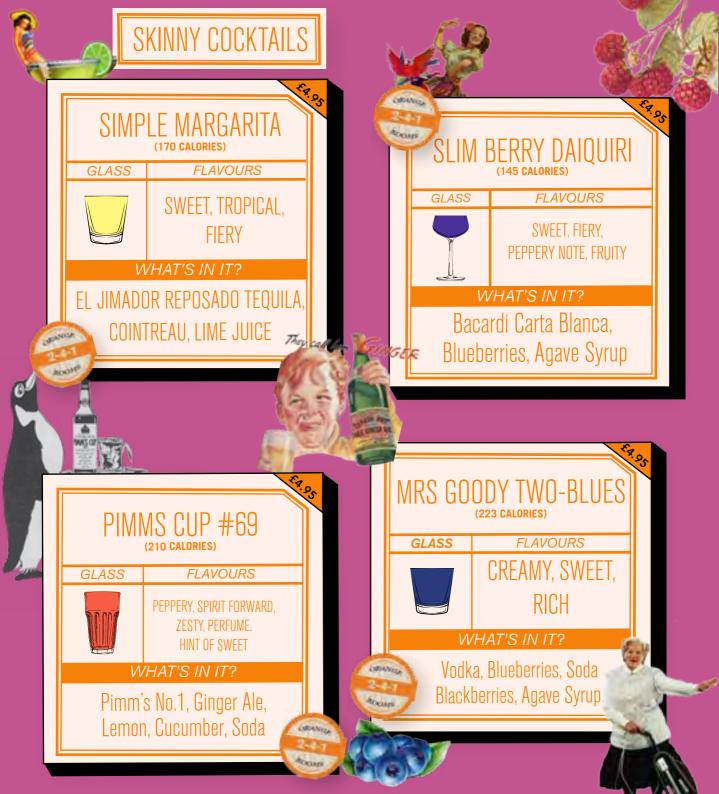

#### 2-4-1

The Eagle-eyed cocktail sippers among you may have noticed this funky little symbol throughout the menu. Any of the drinks that have this symbol are available 2-4-1 every day between 5pm-9pm! If you have one of our legendary loyalty cards, you can get these delicious beverages at 2-4-1 all the way through to 11pm!